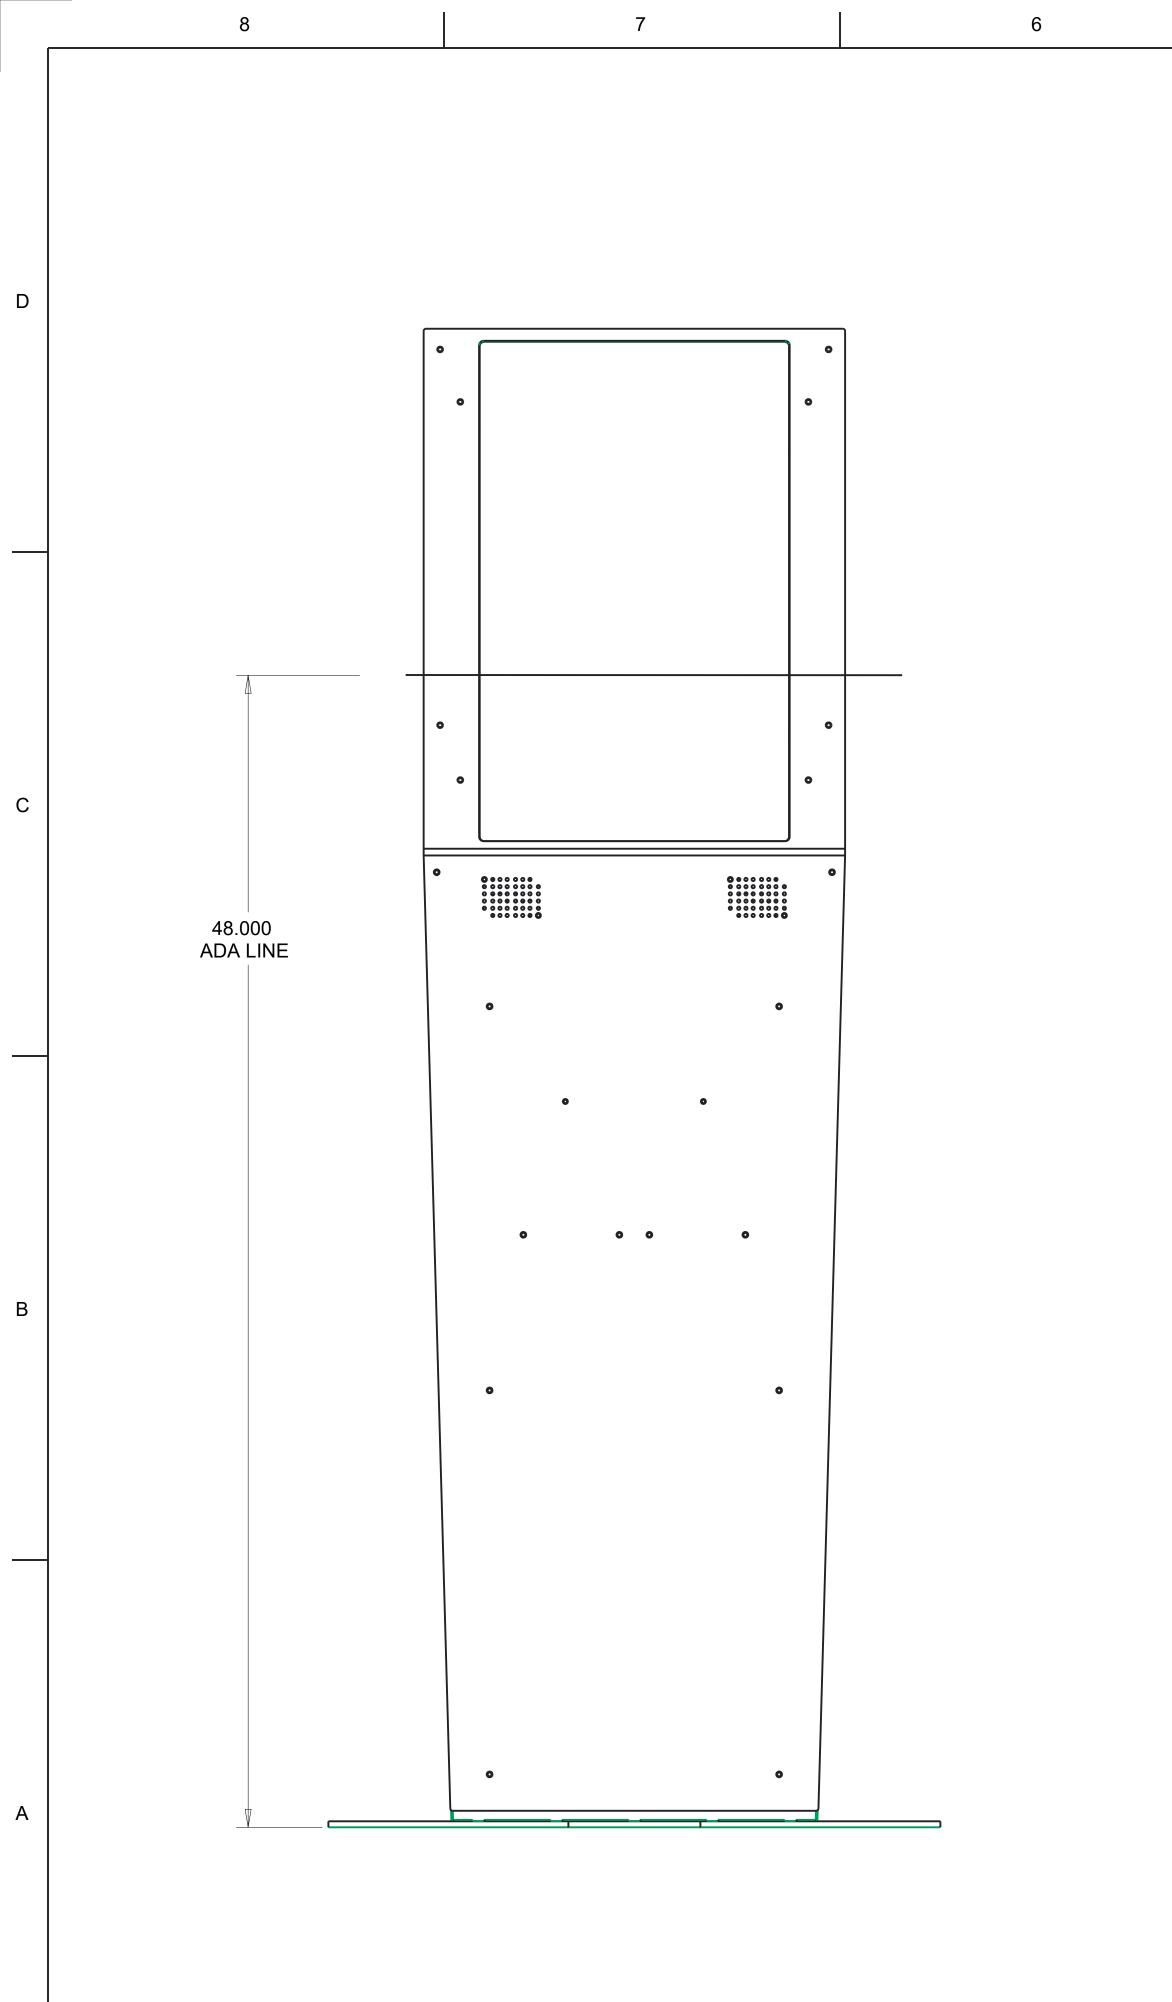

RELEASE STATE: In Work

|                                                                                                                                                                                                         | ר |
|---------------------------------------------------------------------------------------------------------------------------------------------------------------------------------------------------------|---|
| REVISIONS                                                                                                                                                                                               |   |
| REV DESCRIPTION ENG DATE                                                                                                                                                                                | _ |
|                                                                                                                                                                                                         |   |
|                                                                                                                                                                                                         | С |
|                                                                                                                                                                                                         | В |
|                                                                                                                                                                                                         | A |
| THIS DRAWING AND IT'S<br>ASSOCIATED ELECTRONIC<br>FILES ARE THE PROPERTY<br>OF KIOSK INFORMATION<br>SYSTEMS, INC. 346 S ARTHUR AVE.<br>LOUISVILLE, CO 80027   PART DESCRIPTION-<br>22" Stealth ADA Line |   |
| <br>ENGINEER - DRAWING NUMBER- 22_STEALTH_ADREV- 1   DATE 11 Dec 10   SIZE SCALE 0.250                                                                                                                  | _ |
| DATE - 11-Dec-19   SIZE - D   SCALE- 0.250   SHEET 1 OF 1     2   1                                                                                                                                     | ] |
|                                                                                                                                                                                                         |   |