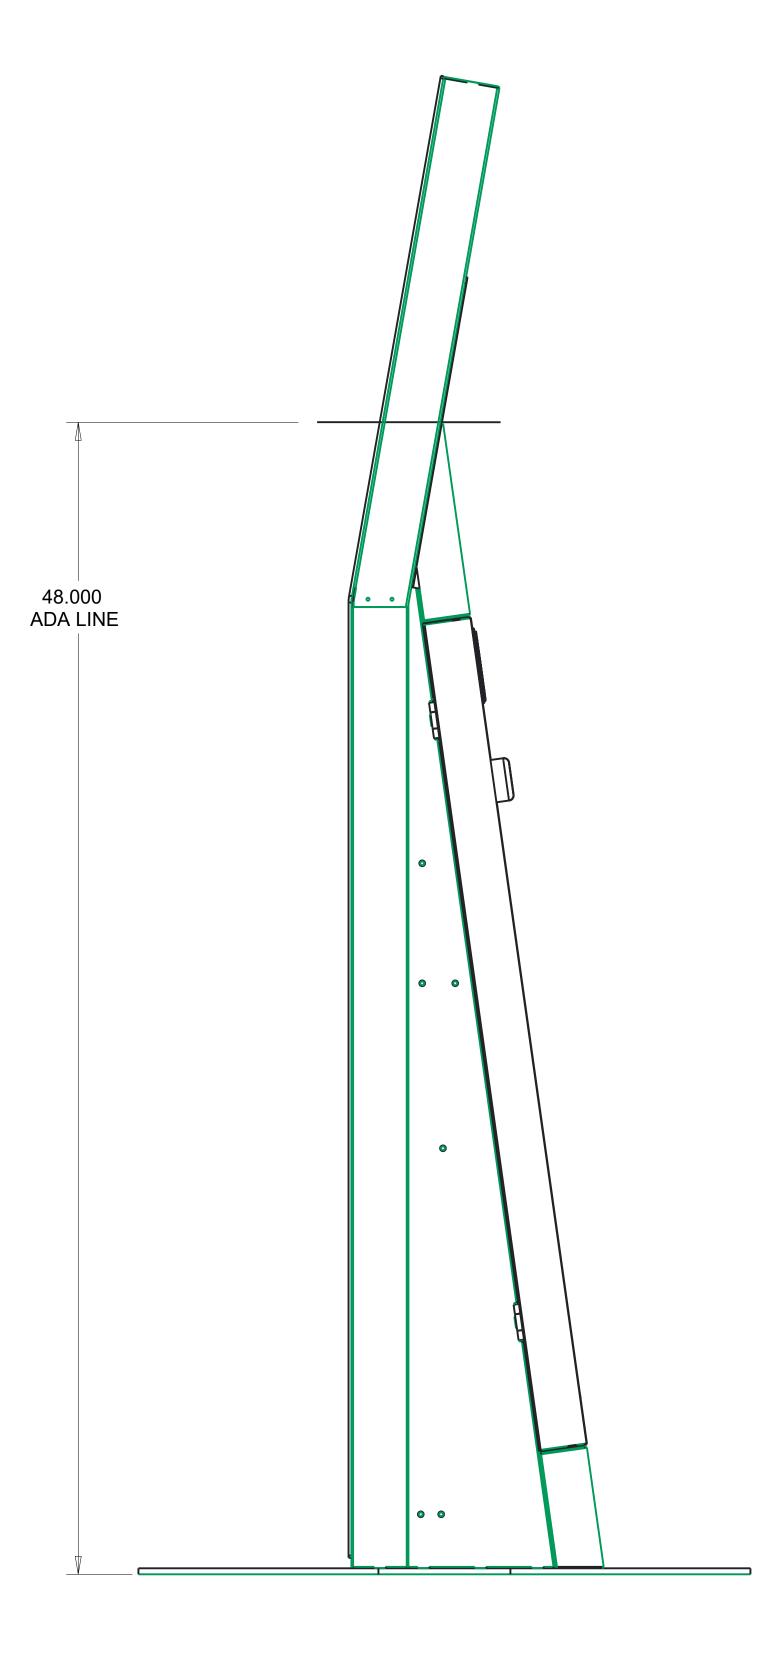

RELEASE STATE: In Work

|                                                                                                                                                                                                         | ר |
|---------------------------------------------------------------------------------------------------------------------------------------------------------------------------------------------------------|---|
| REVISIONS                                                                                                                                                                                               |   |
| REV DESCRIPTION ENG DATE                                                                                                                                                                                | _ |
|                                                                                                                                                                                                         |   |
|                                                                                                                                                                                                         | С |
|                                                                                                                                                                                                         | В |
|                                                                                                                                                                                                         | A |
| THIS DRAWING AND IT'S<br>ASSOCIATED ELECTRONIC<br>FILES ARE THE PROPERTY<br>OF KIOSK INFORMATION<br>SYSTEMS, INC. 346 S ARTHUR AVE.<br>LOUISVILLE, CO 80027   PART DESCRIPTION-<br>22" Stealth ADA Line |   |
| <br>ENGINEER - DRAWING NUMBER- 22_STEALTH_ADREV- 1   DATE 11 Dec 10   SIZE SCALE 0.250                                                                                                                  | _ |
| DATE - 11-Dec-19   SIZE - D   SCALE- 0.250   SHEET 1 OF 1     2   1                                                                                                                                     | ] |
|                                                                                                                                                                                                         |   |