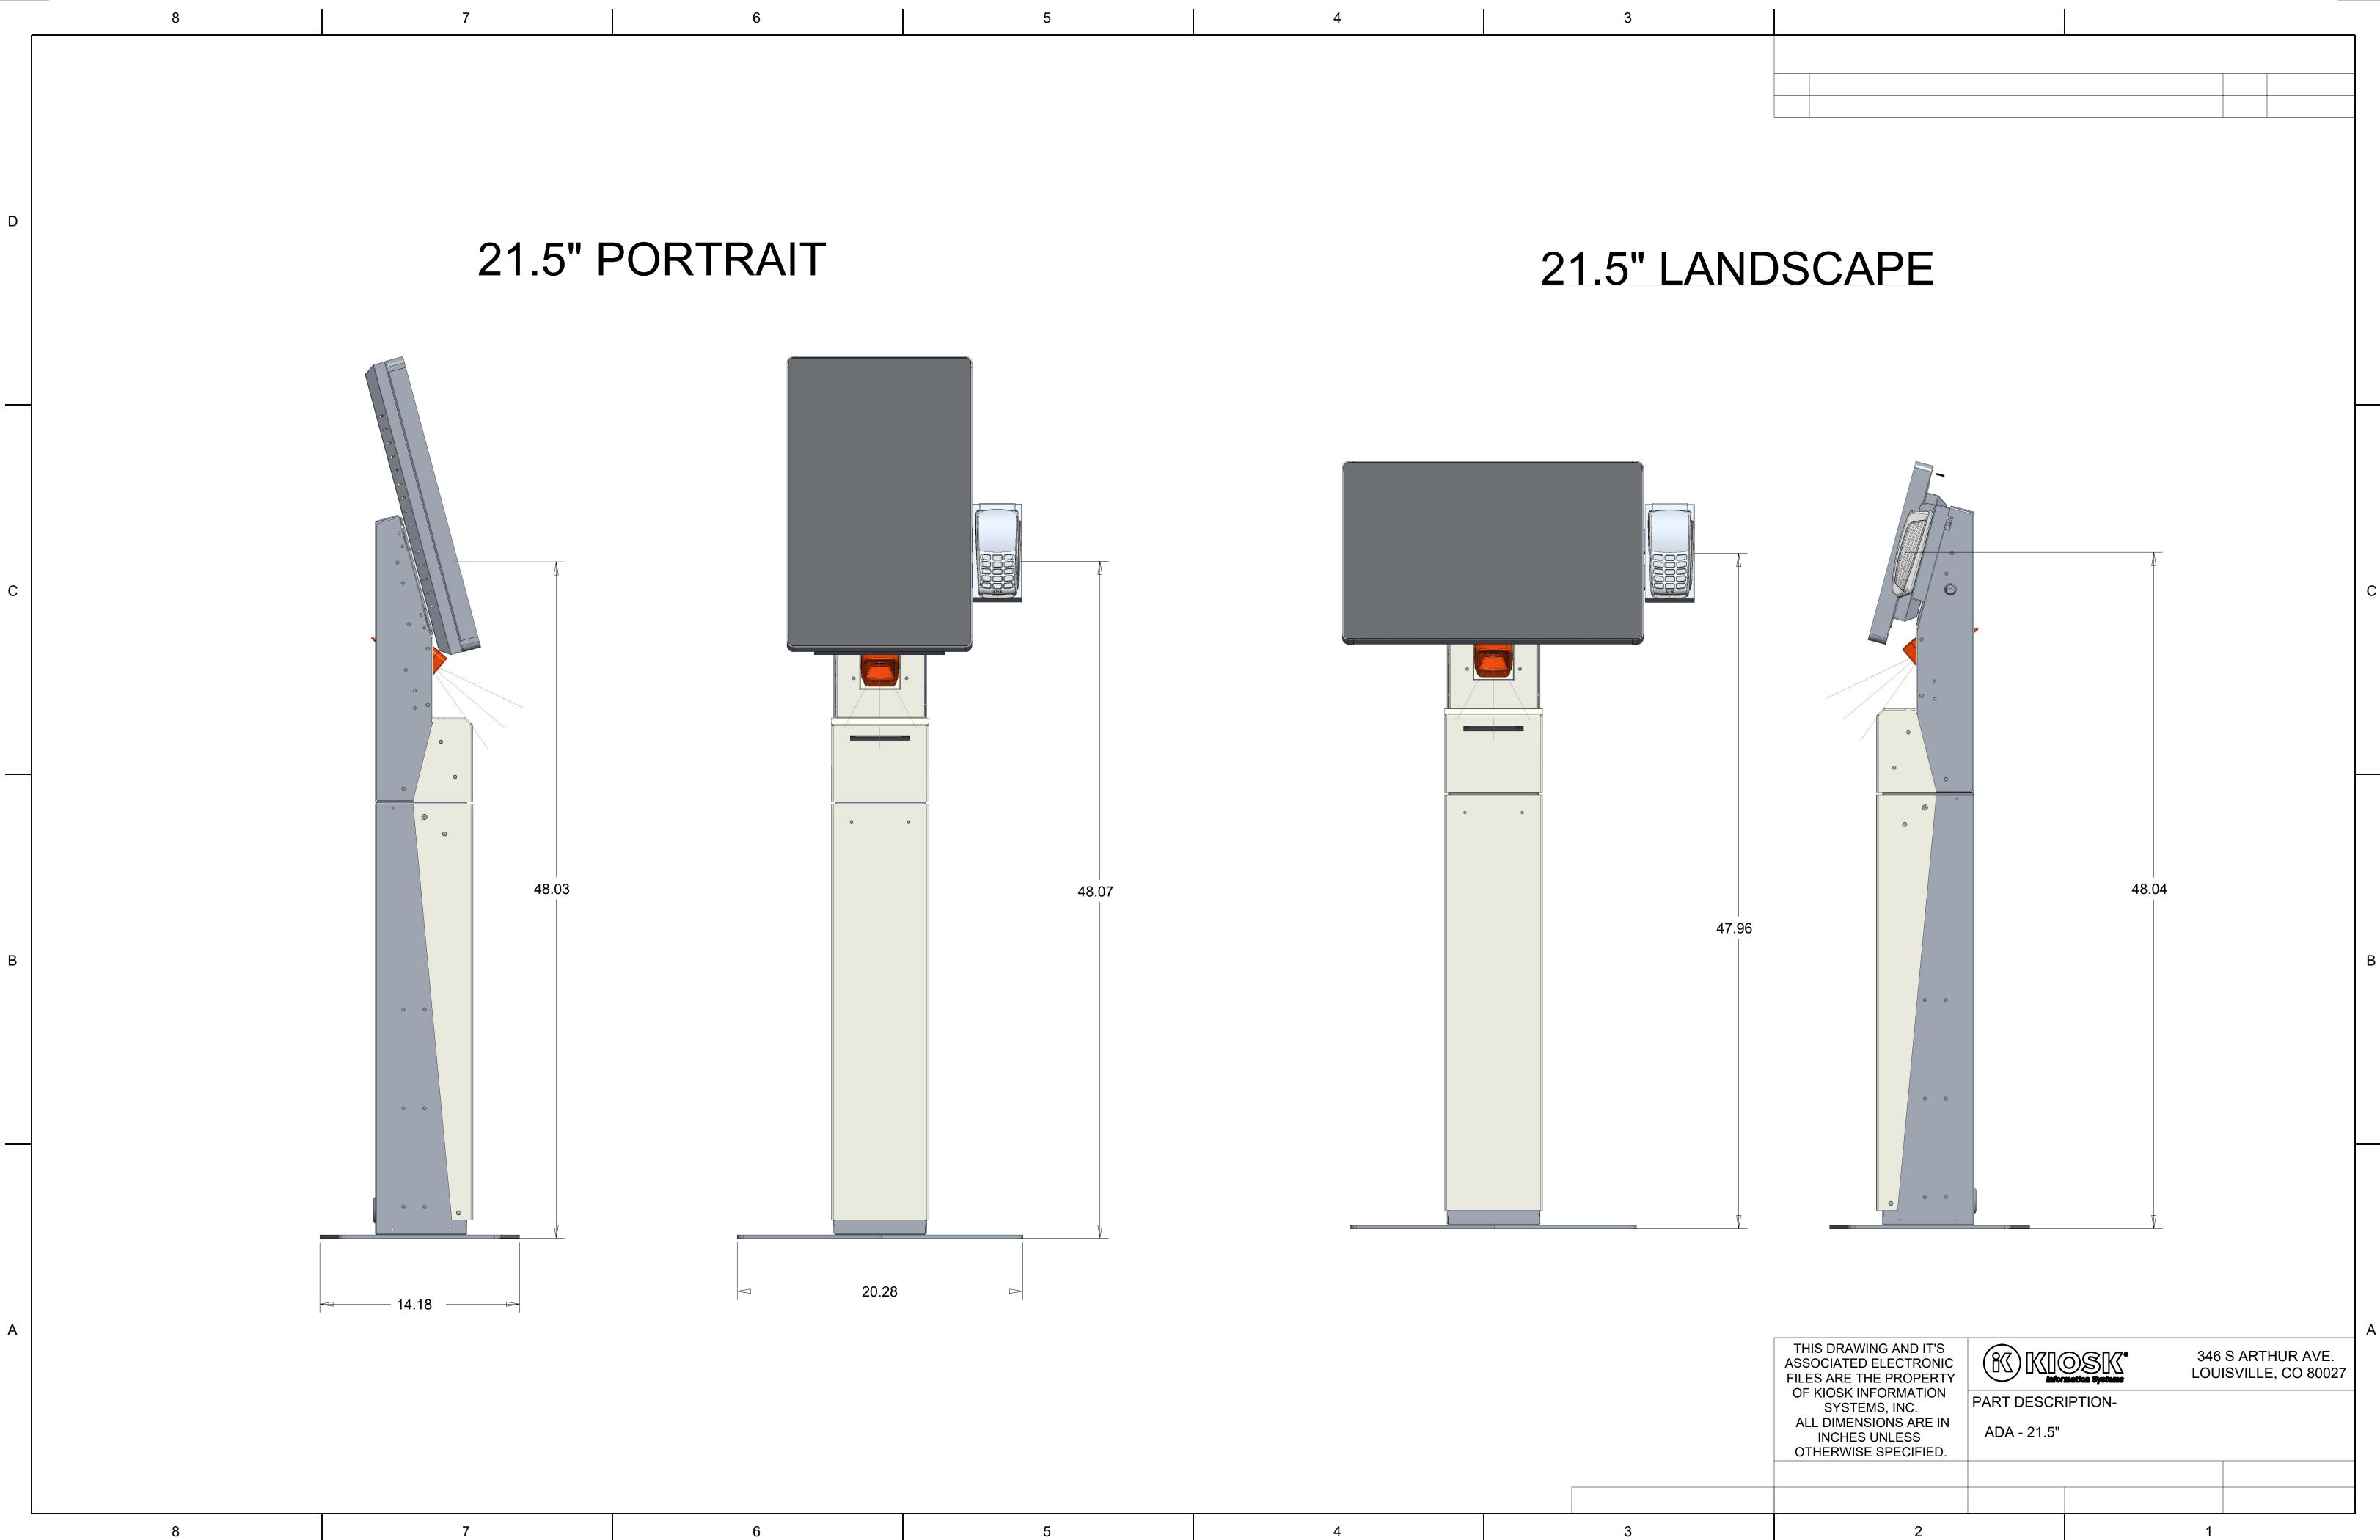

<br>ISVILLE, CO 80027 |
|--------------------------------------------------------------------------|------------|-----------------------|----------------------------------------|
| OF KIOSK INFORMATION<br>SYSTEMS, INC.                                    | PART DESCR | IPTION-               |                                        |
| ALL DIMENSIONS ARE IN<br>INCHES UNLESS<br>OTHERWISE SPECIFIED.           | ADA - COUN | TERTOP                |                                        |
|                                                                          |            |                       |                                        |
|                                                                          |            |                       |                                        |