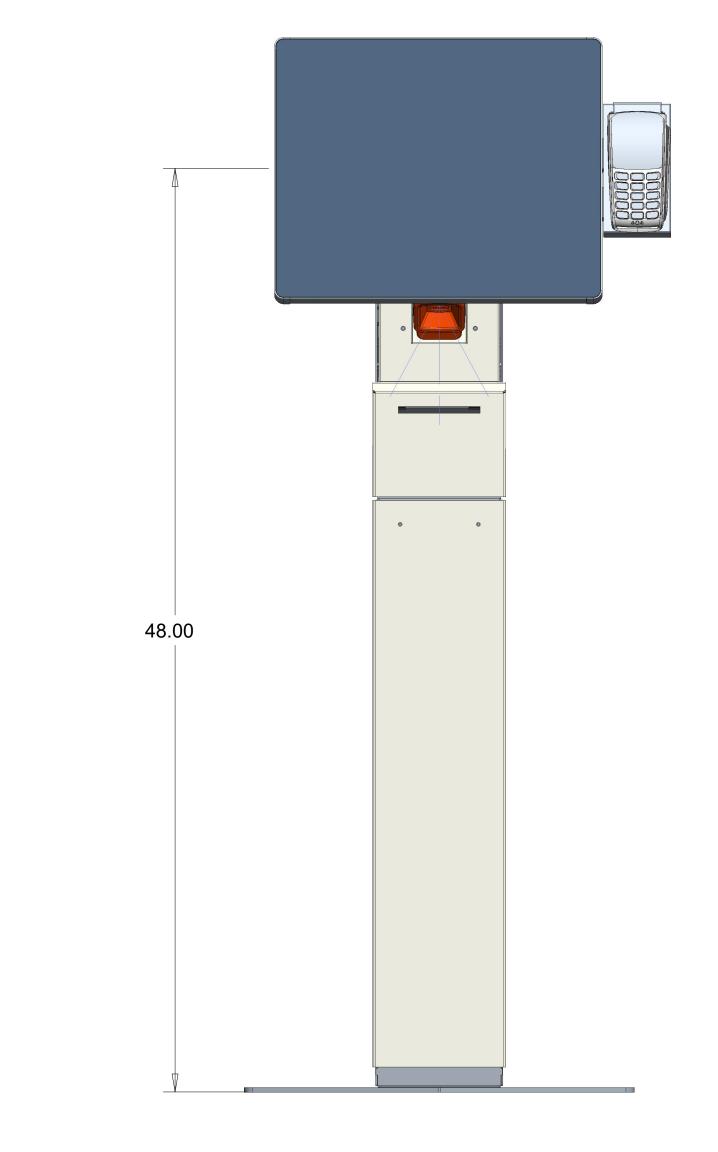

## 19" LANDS

48.00

|                                                                                                                                                                                                                                                                                         | ו |
|-----------------------------------------------------------------------------------------------------------------------------------------------------------------------------------------------------------------------------------------------------------------------------------------|---|
|                                                                                                                                                                                                                                                                                         | - |
| SCAPE                                                                                                                                                                                                                                                                                   | - |
|                                                                                                                                                                                                                                                                                         | С |
|                                                                                                                                                                                                                                                                                         | В |
| THIS DRAWING AND IT'S<br>ASSOCIATED ELECTRONIC<br>FILES ARE THE PROPERTY<br>OF KIOSK INFORMATION<br>SYSTEMS, INC. Image: Construction Systems 346 S ARTHUR AVE.<br>LOUISVILLE, CO 80027   PART DESCRIPTION-<br>ALL DIMENSIONS ARE IN<br>INCHES UNLESS<br>OTHERWISE SPECIFIED. ADA - 19" | Α |