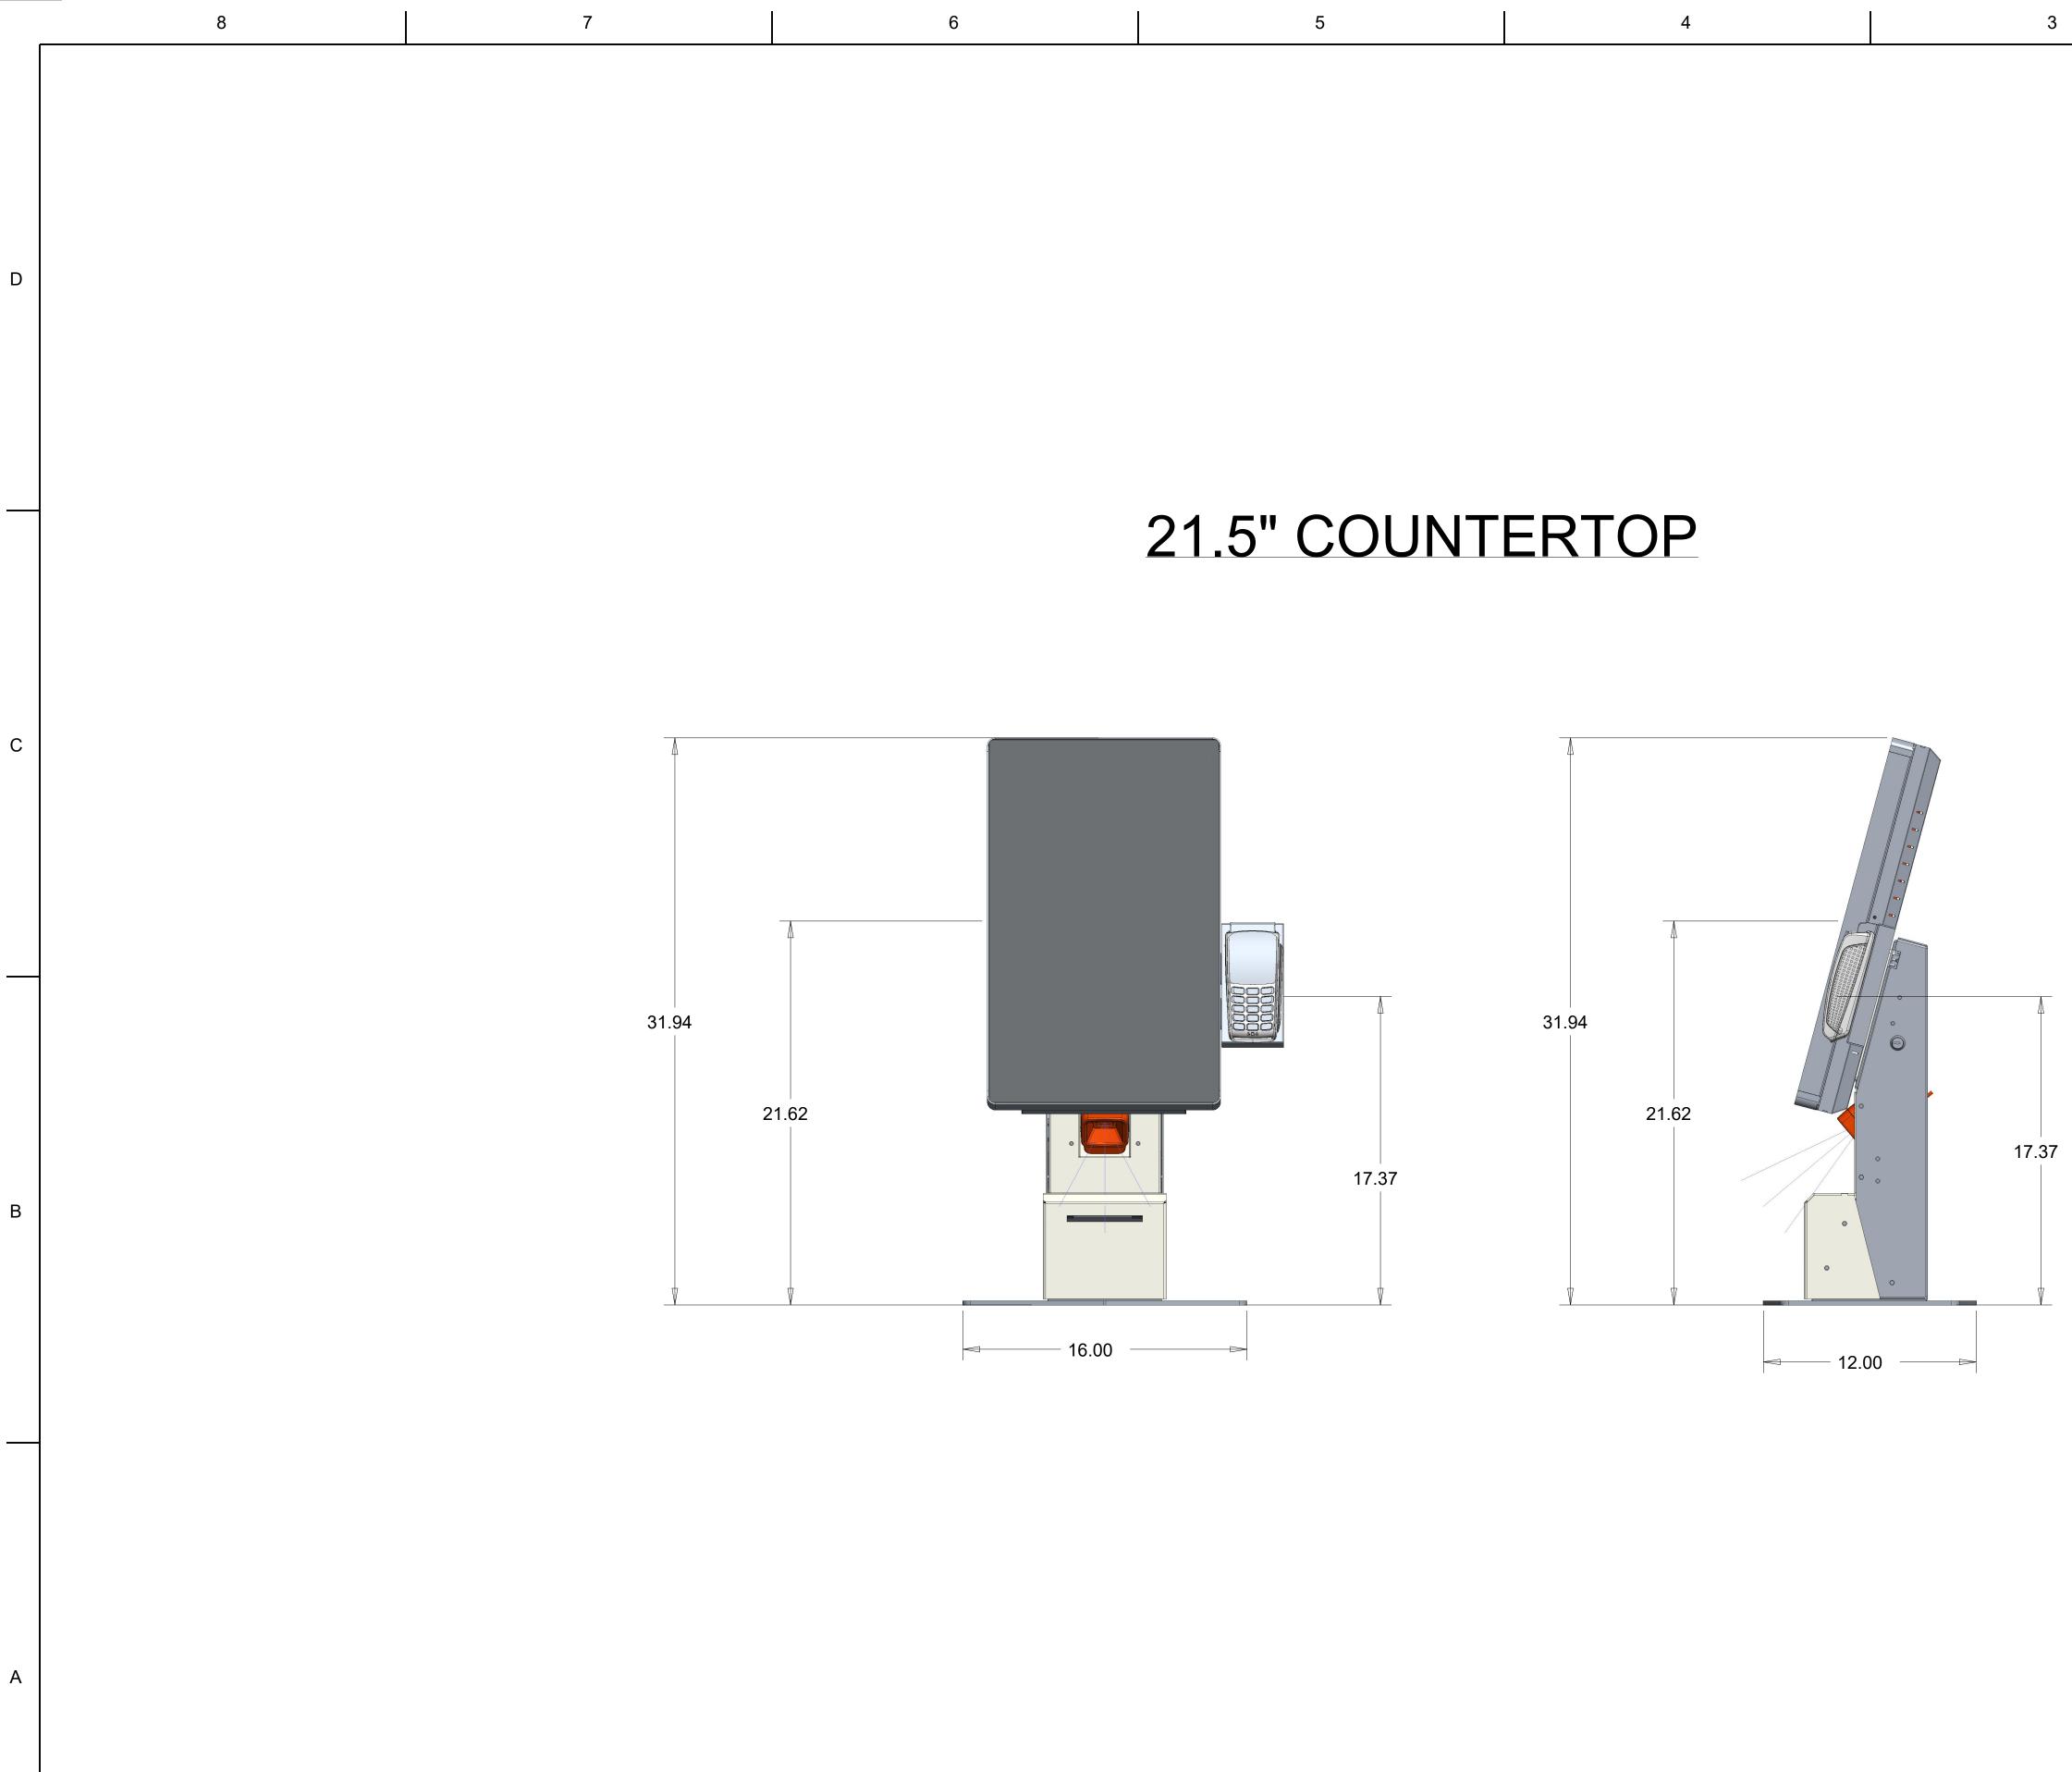

| l |  |  |  |  |
|---|--|--|--|--|
|   |  |  |  |  |

С

В

| THIS DRAWING AND IT'S<br>ASSOCIATED ELECTRONIC<br>FILES ARE THE PROPERTY |            | OSK<br>metica Systems | <br>S ARTHUR AVE.<br>ISVILLE, CO 80027 |
|--------------------------------------------------------------------------|------------|-----------------------|----------------------------------------|
| OF KIOSK INFORMATION<br>SYSTEMS, INC.                                    | PART DESCR | IPTION-               |                                        |
| ALL DIMENSIONS ARE IN<br>INCHES UNLESS<br>OTHERWISE SPECIFIED.           | ADA - COUN | TERTOP                |                                        |
|                                                                          |            |                       |                                        |
|                                                                          |            |                       |                                        |