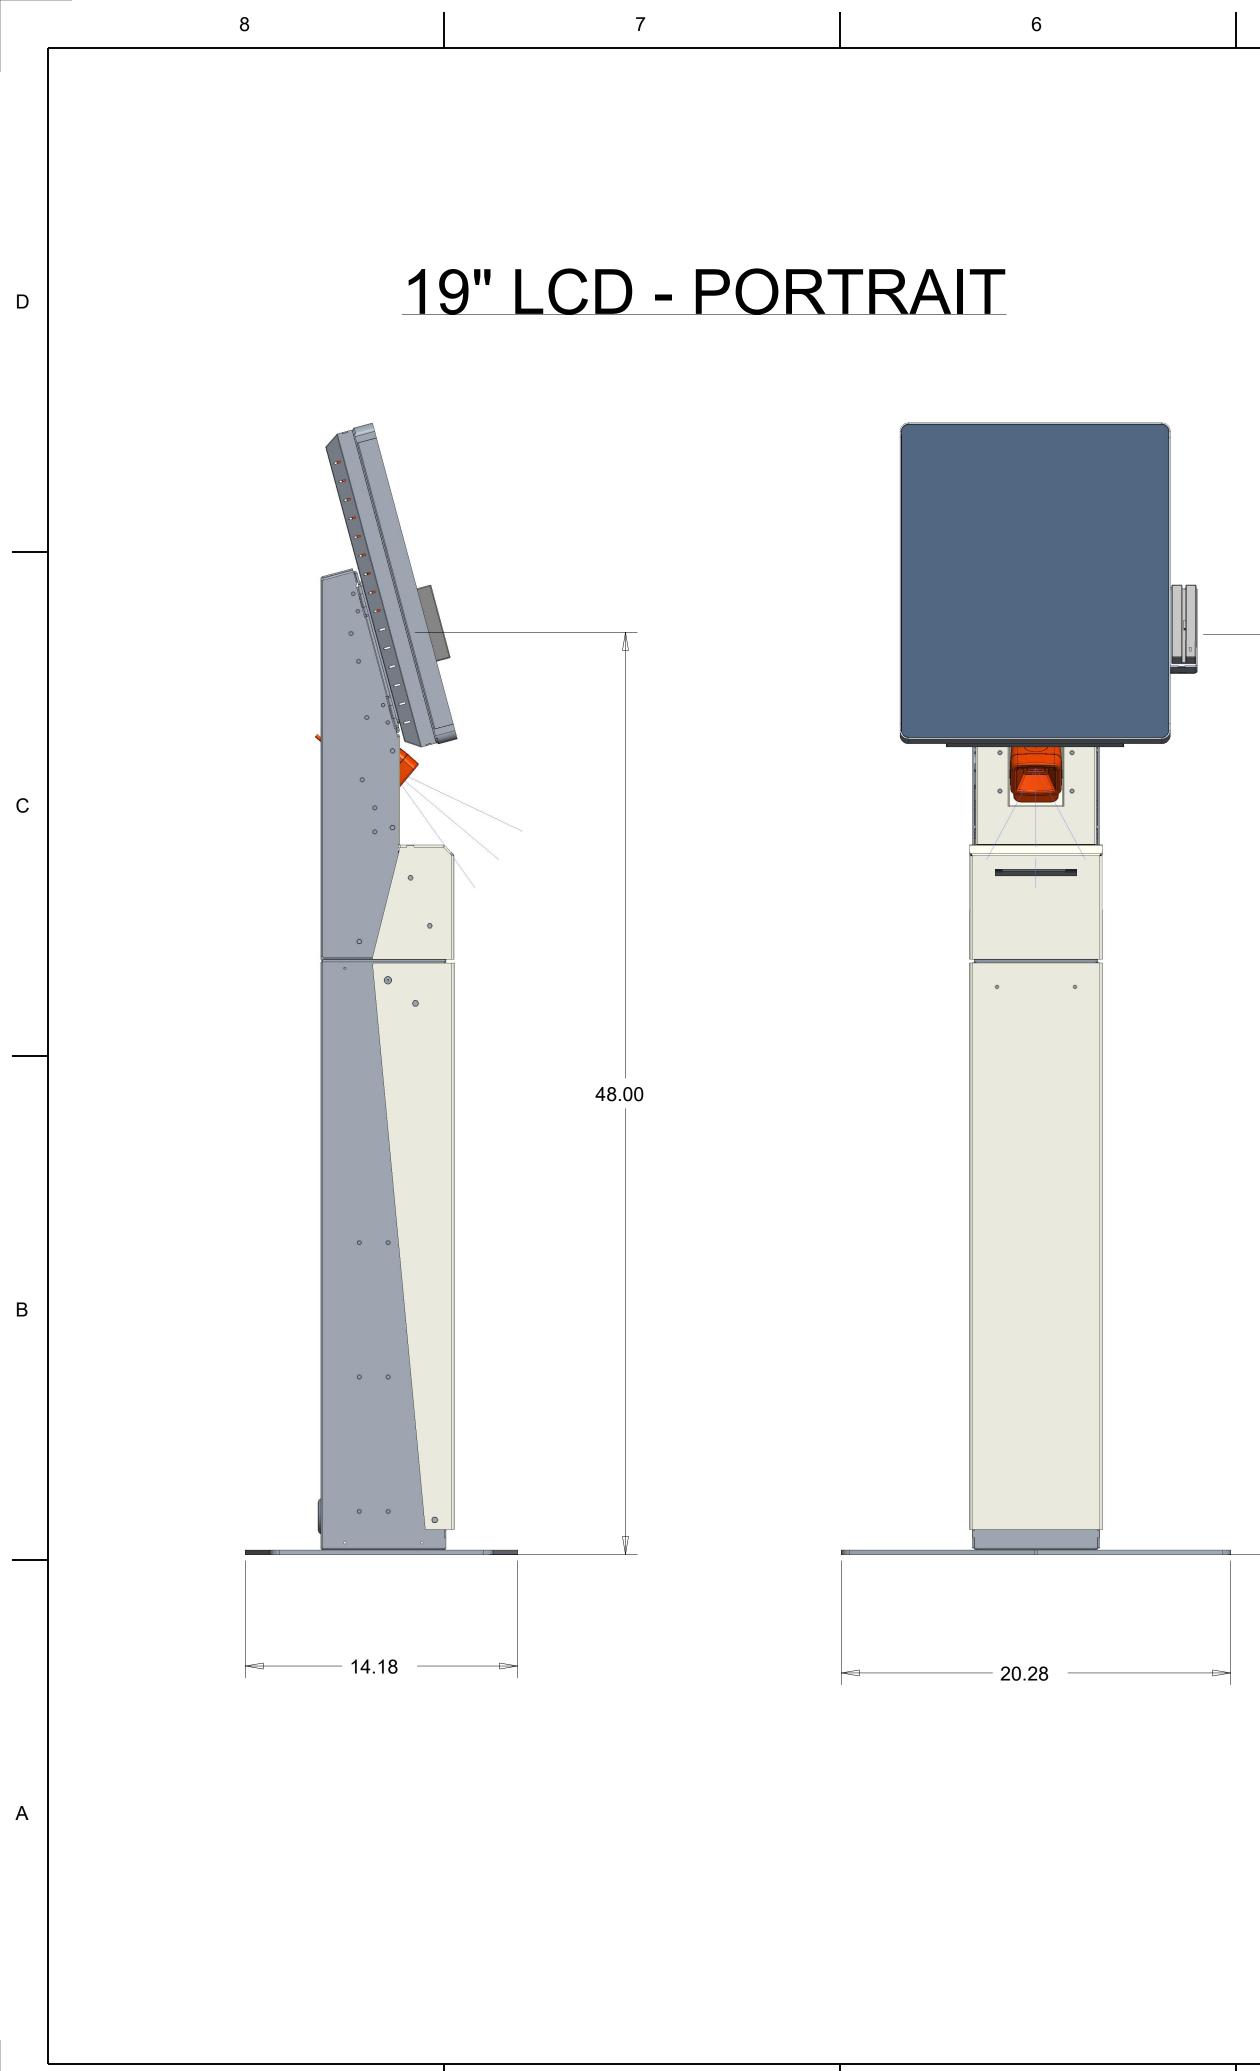

## 19" LANDS

48.00

|                                                                                                                                                                                                                                                                                         | ו |
|-----------------------------------------------------------------------------------------------------------------------------------------------------------------------------------------------------------------------------------------------------------------------------------------|---|
|                                                                                                                                                                                                                                                                                         | - |
| SCAPE                                                                                                                                                                                                                                                                                   | - |
|                                                                                                                                                                                                                                                                                         | С |
|                                                                                                                                                                                                                                                                                         | В |
| THIS DRAWING AND IT'S<br>ASSOCIATED ELECTRONIC<br>FILES ARE THE PROPERTY<br>OF KIOSK INFORMATION<br>SYSTEMS, INC. Image: Construction Systems 346 S ARTHUR AVE.<br>LOUISVILLE, CO 80027   PART DESCRIPTION-<br>ALL DIMENSIONS ARE IN<br>INCHES UNLESS<br>OTHERWISE SPECIFIED. ADA - 19" | Α |