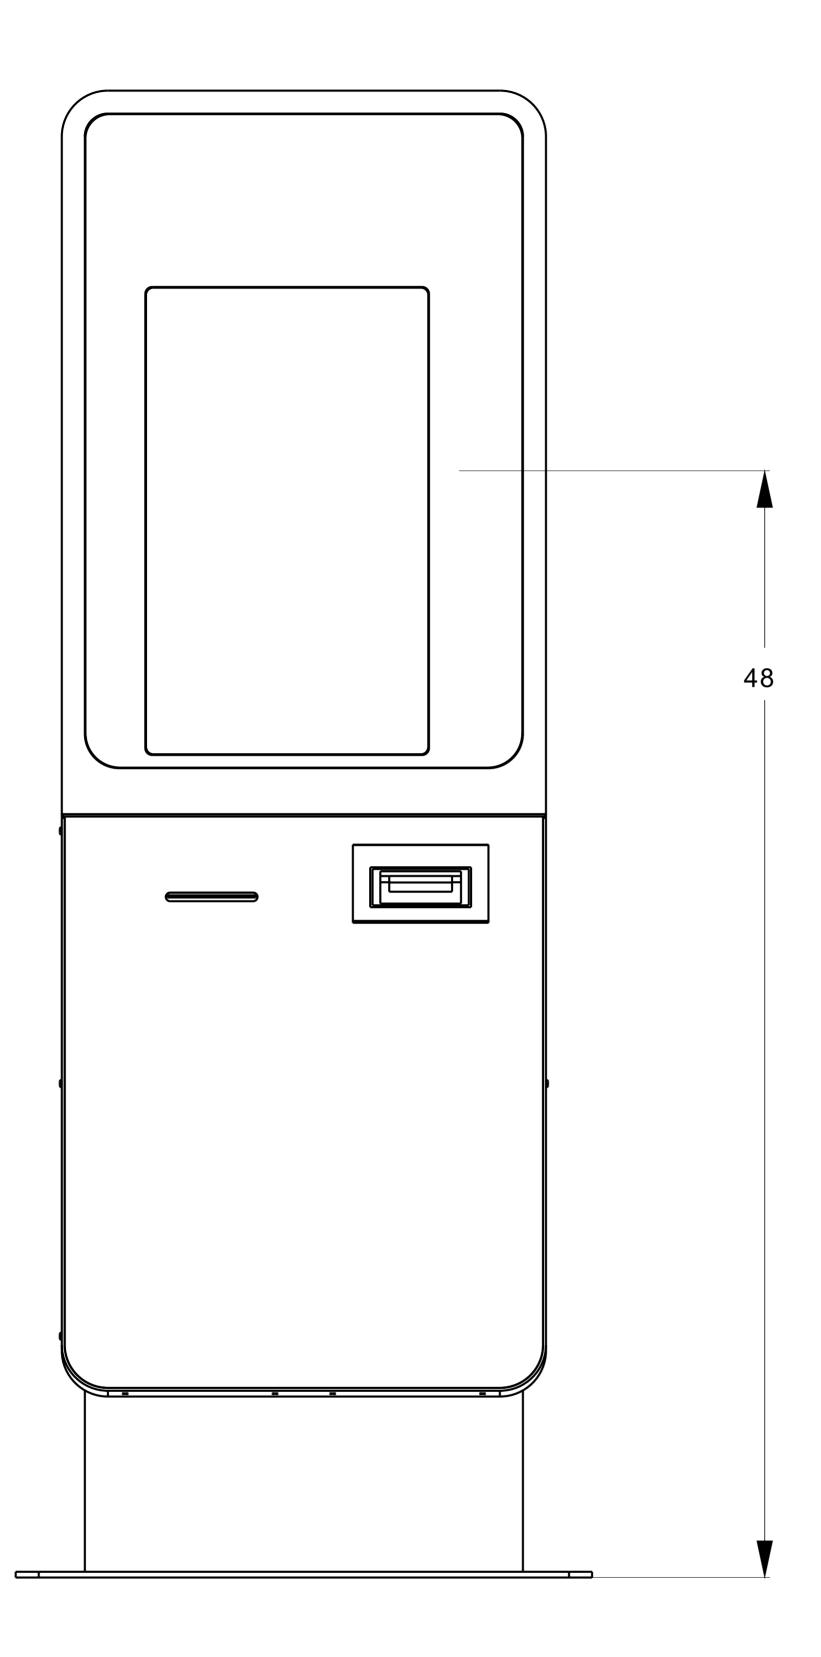

| No | Change |
|----|--------|

| Created By