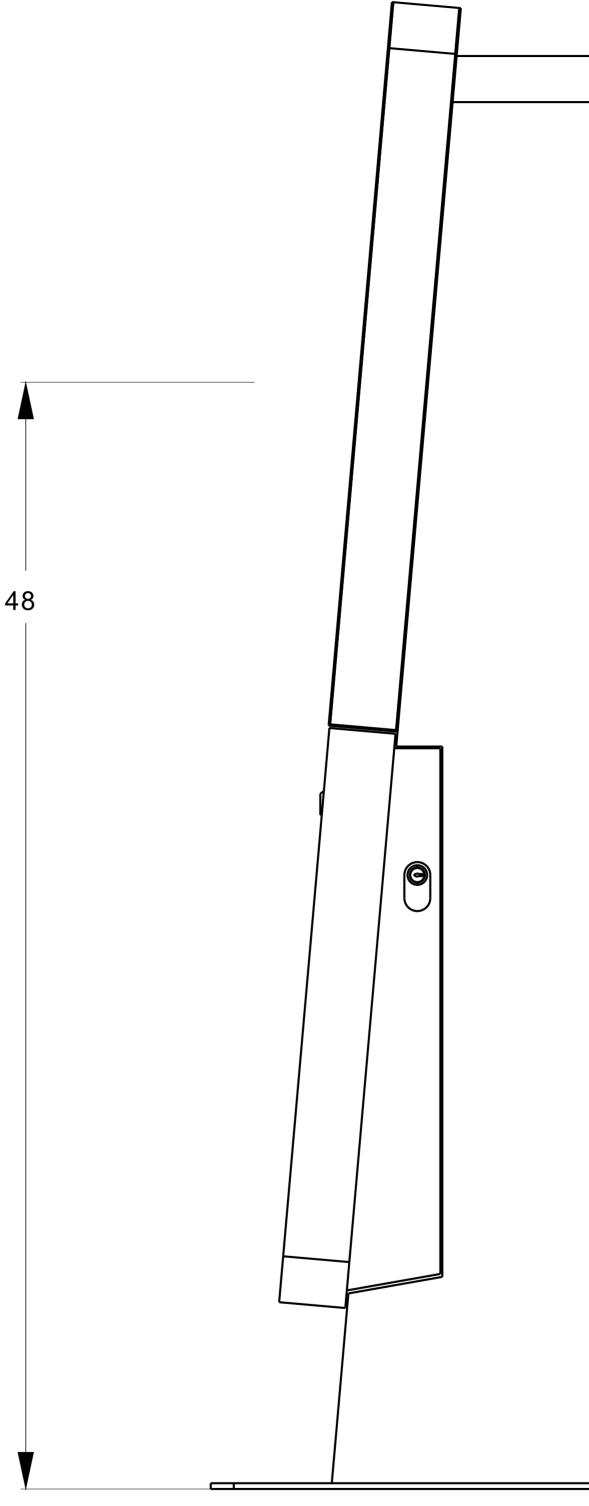

| No | Change |
|----|--------|

| Created By